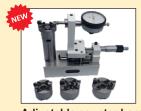

#### EQUAL SEAT DEPTH

- Unique alignment device aligns all guides in reference to roll fixture center line
- Equal seat depth for angled & canted heads

Adjustable counter bore

Preset seat dia exactly single/dual 3 angle inserts kit

Valve concentricity device (unique linear guideways design) Concen Gage

**Precision** 

New dual axis level kit

Portable vaccum

SG 8 Smart is specifically designed for machine shops that build small to mid size diesel Cyl. Heads. This model particularly suitable from Single Cylinder to 24 valve six cylinder heads used in Natural Gas, Mining, Construction & Marine Engines. Fixed Pilot concept works the best to achieve ultimate chatter-free finish on Valve Seats & down to few microns concentricity. 24 Valve Heads upto 40" length can be easily clamped & rolled full 360 Degrees to allow work to be done on all sides of these cylinder heads. Difficult jobs such as Injector Tubes, drilling & tapping, repairing broken studs and threads are a breeze!