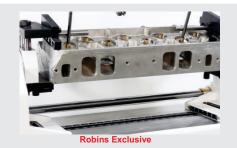

#### SINGLE CYL .TO DIESEL HEADS

- Universal 360 deg. Roll Fixture suitable for Motor bike to automotive & diesel cylinder heads.
- Custom production fixtures also available.

Valve concentricity device (unique linear guideways design) Concen Gage

**Precision** 

New dual axis level kit

Portable vaccum

SG 8 Smart is specifically designed for machine shops that build small to mid size diesel Cyl. Heads. This model particularly suitable from Single Cylinder to 24 valve six cylinder heads used in Natural Gas, Mining, Construction & Marine Engines. Fixed Pilot concept works the best to achieve ultimate chatter-free finish on Valve Seats & down to few microns concentricity. 24 Valve Heads upto 40" length can be easily clamped & rolled full 360 Degrees to allow work to be done on all sides of these cylinder heads. Difficult jobs such as Injector Tubes, drilling & tapping, repairing broken studs and threads are a breeze!