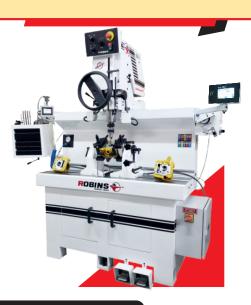

## **HEAVY DUTY VALVE SEAT & GUIDE MACHINE**

Valve concentricity device (unique linear guideways design) Concen Gage

**Precision** 

New dual axis level kit

Portable vaccum

SG 8 Smart is specifically designed for machine shops that build small to mid size diesel Cyl. Heads. This model particularly suitable from Single Cylinder to 24 valve six cylinder heads used in Natural Gas, Mining, Construction & Marine Engines. Fixed Pilot concept works the best to achieve ultimate chatter-free finish on Valve Seats & down to few microns concentricity. 24 Valve Heads upto 40" length can be easily clamped & rolled full 360 Degrees to allow work to be done on all sides of these cylinder heads. Difficult jobs such as Injector Tubes, drilling & tapping, repairing broken studs and threads are a breeze!

# **HEAVY DUTY SG8 Smart**

Single cylinder to V6, V8 & in-line Cyl. heads can be machined in one setup