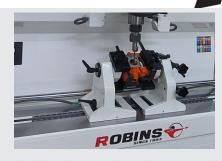

#### C- FRAME FIXTURE

 Overhead Cam & cylinder heads requiring extended clamping for difficult to mount cylinder heads

#### EQUAL SEAT DEPTH

- Unique alignment device aligns all guides in reference to roll fixture center line
- Equal seat depth for angled & canted heads

Adjustable counter bore

Preset seat dia exactly single/dual 3 angle inserts kit