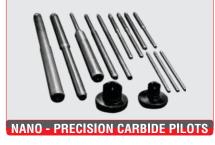

#### EQUAL SEAT DEPTH

- Unique alignment device aligns all guides in reference to roll fixture center line
- Equal seat depth for angled & canted heads

Adjustable counter bore

Preset seat dia exactly single/dual 3 angle inserts kit

Valve concentricity device (unique linear guideways design) Concen Gage

**Precision** 

New dual axis level kit

Portable vaccum

SG 8 Smart is specifically designed for machine shops that build small to mid size diesel Cyl. Heads. This model particularly suitable from Single Cylinder to 24 valve six cylinder heads used in Natural Gas, Mining, Construction & Marine Engines. Fixed Pilot concept works the best to achieve ultimate chatter-free finish on Valve Seats & down to few microns concentricity. 24 Valve Heads upto 40" length can be easily clamped & rolled full 360 Degrees to allow work to be done on all sides of these cylinder heads. Difficult jobs such as Injector Tubes, drilling & tapping, repairing broken studs and threads are a breeze!