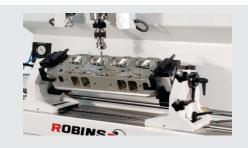

#### 360° ROLL OVER FIXTURE

- · Built-in degree wheel
- 90° positive lock for in-line cylinder heads
- Custom wedges for angled & canted heads

#### SINGLE CYL .TO DIESEL HEADS

- Universal 360 deg. Roll Fixture suitable for Motor bike to automotive & diesel cylinder heads.
- Custom production fixtures also available.

Valve concentricity device (unique linear guideways design) Concen Gage

**Precision** 

New dual axis level kit

Portable vaccum

SG 8 Smart is specifically designed for machine shops that build small to mid size diesel Cyl. Heads. This model particularly suitable from Single Cylinder to 24 valve six cylinder heads used in Natural Gas, Mining, Construction & Marine Engines. Fixed Pilot concept works the best to achieve ultimate chatter-free finish on Valve Seats & down to few microns concentricity. 24 Valve Heads upto 40" length can be easily clamped & rolled full 360 Degrees to allow work to be done on all sides of these cylinder heads. Difficult jobs such as Injector Tubes, drilling & tapping, repairing broken studs and threads are a breeze!