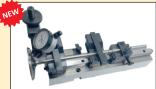

#### 360° ROLL OVER FIXTURE

- · Built-in degree wheel
- 90° positive lock for in-line cylinder heads
- Custom wedges for angled & canted heads

#### SINGLE CYL .TO DIESEL HEADS

- Universal 360 deg. Roll Fixture suitable for Motor bike to automotive & diesel cylinder heads.
- Custom production fixtures also available.

#### C- FRAME FIXTURE

 Overhead Cam & cylinder heads requiring extended clamping for difficult to mount cylinder heads