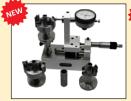

#### EQUAL SEAT DEPTH

- Unique alignment device aligns all guides in reference to roll fixture center line
- Equal seat depth for angled & canted heads

Adjustable counter bore

Preset seat dia exactly single/dual 3 angle inserts kit

Valve concentricity device (unique linear guideways design) Concen Gage

**Precision** 

New dual axis level kit

Portable vaccum

SG 8 Smart is specifically designed for machine shops that build small to mid size diesel Cyl. Heads. This model particularly suitable from Single Cylinder to 24 valve six cylinder heads used in Natural Gas, Mining, Construction & Marine Engines. Fixed Pilot concept works the best to achieve ultimate chatter-free finish on Valve Seats & down to few microns concentricity. 24 Valve Heads upto 40" length can be easily clamped & rolled full 360 Degrees to allow work to be done on all sides of these cylinder heads. Difficult jobs such as Injector Tubes, drilling & tapping, repairing broken studs and threads are a breeze!