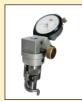

Valve concentricity device (unique linear guideways design) Concen Gage

**Precision** 

New dual axis level kit

Portable vaccum

SG 8 Smart is specifically designed for machine shops that build small to mid size diesel Cyl. Heads. This model particularly suitable from Single Cylinder to 24 valve six cylinder heads used in Natural Gas, Mining, Construction & Marine Engines. Fixed Pilot concept works the best to achieve ultimate chatter-free finish on Valve Seats & down to few microns concentricity. 24 Valve Heads upto 40" length can be easily clamped & rolled full 360 Degrees to allow work to be done on all sides of these cylinder heads. Difficult jobs such as Injector Tubes, drilling & tapping, repairing broken studs and threads are a breeze!