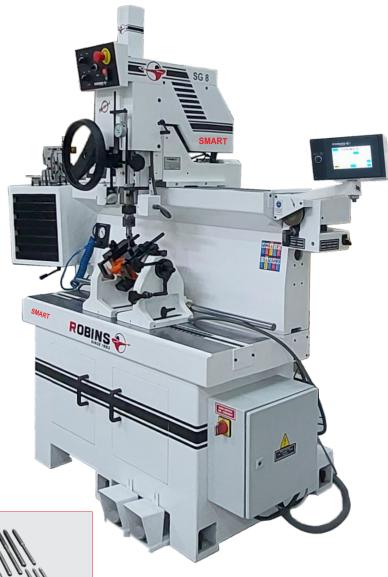

SG8 Smart

• Highest Possible Precision • No Comparision • Extra-ordinary

SEAT & GUIDE MACHINE

SIMPLE - SMART DESIGNS BY ROBINS

US 7,726,919 B1 | US 17879818 | US 17892165 (Patents pending)

## **HEAVY DUTY VALVE SEAT & GUIDE MACHINE**

Valve concentricity device (unique linear guideways design) Concen Gage

**Precision** 

New dual axis level kit

Portable vaccum

SG 8 Smart is specifically designed for machine shops that build small to mid size diesel Cyl. Heads. This model particularly suitable from Single Cylinder to 24 valve six cylinder heads used in Natural Gas, Mining, Construction & Marine Engines. Fixed Pilot concept works the best to achieve ultimate chatter-free finish on Valve Seats & down to few microns concentricity. 24 Valve Heads upto 40" length can be easily clamped & rolled full 360 Degrees to allow work to be done on all sides of these cylinder heads. Difficult jobs such as Injector Tubes, drilling & tapping, repairing broken studs and threads are a breeze!

# **HEAVY DUTY SG8 Smart**

Single cylinder to V6, V8 & in-line Cyl. heads can be machined in one setup