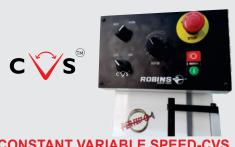

#### CONSTANT VARIABLE SPEED-CVS

Patented technology vary spindle speed automatically while machining. Improved chatter-free surface finish & concen below 0.0003" in most cases, a revolutionary feature!

ROBINS ... World's First