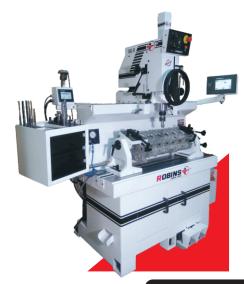

SG8 Smart

• Highest Possible Precision • No Comparision • Extra-ordinary

SEAT & GUIDE MACHINE

SIMPLE - SMART DESIGNS BY ROBINS

US 7,726,919 B1 | US 17879818 | US 17892165 (Patents pending)

## **HEAVY DUTY VALVE SEAT & GUIDE MACHINE**

# **HEAVY DUTY SG8 Smart**

Single cylinder to V6, V8 & in-line Cyl. heads can be machined in one setup

### **SPECIFICATIONS**

Small Single Cylinder to Large cylinder heads upto 40 inches in length can be easily setup and accurately machined on SG 8 Smart machine

# **SG8 Smart Specifications**

- Cylinder Head Size (in Roll Fixture)
- Spindle Tilt
- Spindle Stroke
- Spindle Speed
- Roundness
- Concentricity
- Surface Finish
- Micro Fine Feed
- Spring Free Adaptors
- Constant Varying Speed c s