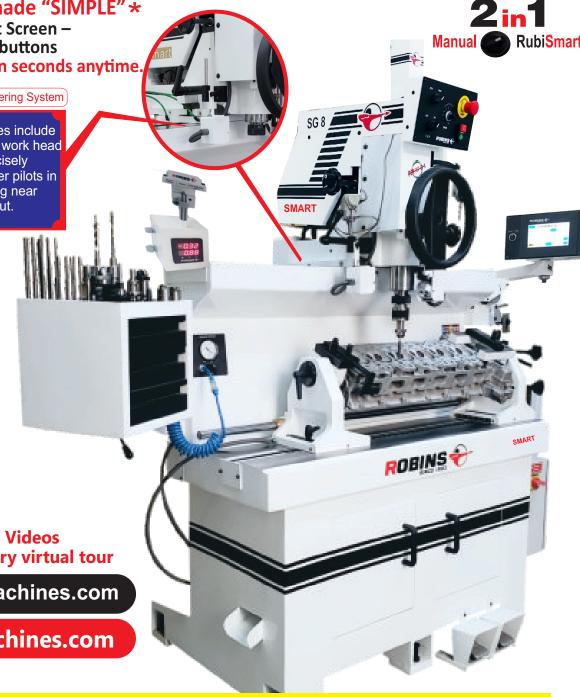

SG8 Smart

• Highest Possible Precision • No Comparision • Extra-ordinary

SEAT & GUIDE MACHINE

SIMPLE - SMART DESIGNS BY ROBINS

US 7,726,919 B1 | US 17879818 | US 17892165 (Patents pending)

## **HEAVY DUTY VALVE SEAT & GUIDE MACHINE**

#### Achieve equal depth - valve seats

without using any switches.

- without looking at Smart screen.
- without setting mechanical stops.
- without using any dial indicators.

ROBINS Dual Centering System

Smart series machines include additional centering / work head float system that precisely centers small diameter pilots in valve guides, ensuring near zero valve seat run-out.

## "Robins-First"

\*Machine equal Seat depths effortlessly-

**Over 100 Live Machine Videos including Robins Factory virtual tour** 

youtube.robinsmachines.com

www.RobinsMachines.com

**EVERY CUSTOMER SINCE 1983 HAS BEEN "ROBINS-TESTIMONIAL"** 