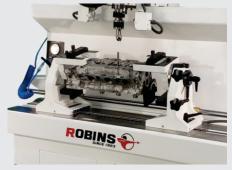

## **HEAVY DUTY VALVE SEAT & GUIDE MACHINE**

# **HEAVY DUTY SG8 Smart**

Single cylinder to V6, V8 & in-line Cyl. heads can be machined in one setup

Valve concentricity device (unique linear guideways design) Concen Gage

**Precision** 

New dual axis level kit

Portable vaccum

SG 8 Smart is specifically designed for machine shops that build small to mid size diesel Cyl. Heads. This model particularly suitable from Single Cylinder to 24 valve six cylinder heads used in Natural Gas, Mining, Construction & Marine Engines. Fixed Pilot concept works the best to achieve ultimate chatter-free finish on Valve Seats & down to few microns concentricity. 24 Valve Heads upto 40" length can be easily clamped & rolled full 360 Degrees to allow work to be done on all sides of these cylinder heads. Difficult jobs such as Injector Tubes, drilling & tapping, repairing broken studs and threads are a breeze!